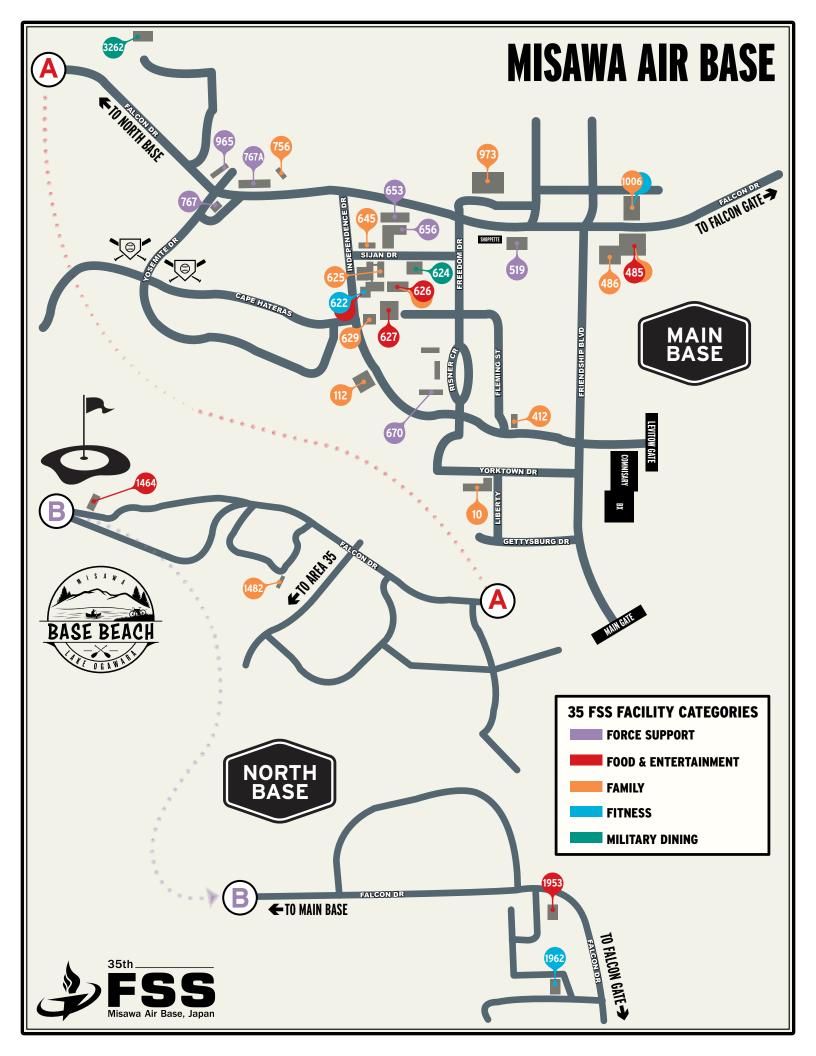

# FSS FACILITY DIRECTORY

# **FORCE SUPPORT**

# **BUILDING 519**

**Misawa Post Office** 

GPS: 40.696545, 141.363645

# **BUILDING 653**

35 FSS Command | Education & Training Services | Family Child Care | Military Personnel Section | NAF Accounting Private Organizations | Professional Development & First Term Airman Center GPS: 40.697427, 141.359349

# **BUILDING 656**

Marketing & Publicity | Military & Family Readiness Center Civilian Personnel Section | NAF Human Resources Office

GPS: 40.696452, 141.358801

# **BUILDING 670**

Misawa Inn

GPS: 40.692367, 141.360313

# **BUILDING 767**

**Auto Complex - Auto Hobby Center** GPS: 40.698128, 141.352465

#### BIIII DING 767A

**Auto Complex - POV Resale Lot** GPS: 40.698571, 141.354118

# **BUILDING 965**

**Auto Complex - Pit Stop Garage** GPS: 40.699077, 141.352755

# **FOOD & ENTERTAINMENT**

# **BUILDING 485**

Aomori Eats | Misawa Club | Tanuki's | Tohoku Dining Room | Wild Weasels' Bar & Grill GPS: 40.696035. 141.368294

# **BUILDING 622**

Fit Pit

GPS: 40.695277, 141.357882

# **BUILDING 626**

**Fivers** 

GPS: 40.695278, 141.359072

# **BUILDING 627**

Bumpers Fusion Diner Walmsley Bowling Center GPS: 40.694509, 141.358329

#### **BUILDING 1464**

Gosser Golf Course Lakeview Grille

GPS: 40.724019, 141.353972

# **BUILDING 1953**

Touch & Go

GPS: 40.728704, 141.368873

# **FITNESS**

# **BUILDING 622**

**Potter Fitness Center** GPS: 40.695277, 141.357882

# **BUILDING 1006**

**Iron Hand Community Fitness** GPS: 40.697366, 141.367520

# **BUILDING 1962**

Freedom Fitness Center GPS: 40.726777, 141.368750

# **MILITARY DINING**

# **BUILDING 624**

**Grissom Dining Facility** GPS: 40.695819, 141.35969

# **BUILDING 3262**

Falcon Feeder Dining Facility Flight Kitchen Dining Facility GPS: 40.710115, 141.366678

ENTER GPS COORDINATES INTO YOUR FAVORITE MAPS APP OR NAVIGATOR FOR DIRECTIONS.

# **FAMILY**

# **BUILDING 10**

Yoiko Child Development Center GPS: 40.689287, 141.361360

# **BUILDING 112**

**Lunney Youth Center** GPS: 40.692598, 141.357473

#### **BUILDING 412**

**Cheli School Age Care** GPS: 40.692598, 141.357473

# **BUILDING 485**

Misawa ITT

GPS: 40.696035, 141.368294

# **BUILDING 486**

**Outdoor Recreation Center** GPS: 40.695702, 141.366952

# **BUILDING 625**

**Himberg Pool** 

GPS: 40.696125, 141.358316

# **BUILDING 626**

**Misawa Teen Center** GPS: 40.695278, 141.359072

# **BUILDING 629**

**Overstreet Memorial Library** GPS: 40.694467, 141.357920

# **BUILDING 645**

**Arts & Crafts Center** GPS: 40.696426, 141.358130

#### **BUILDING 756**

**Misawa Pet Kennel** GPS: 40.698856, 141.354994

#### 01 3. 40.070030, 141.334

BUILDING 973 Weasels' Den

GPS: 40.697744, 141.362541

# **BUILDING 1006**

Banzai's Playground | Community Commons

# GPS: 40.697366, 141.367520

**BUILDING 1482** 

The Lodge

GPS: 40.718391, 141.350490

#### ARFA 3

GPS: 40.714611, 141.327500

# **BASE BEACH**

GPS: 40.725910, 141.354215

# **LEFTWICH PARK**

GPS: 40.721625, 141.335016